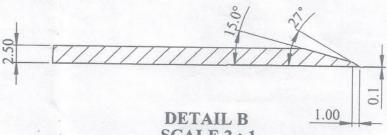

**SECTION A-A** SCALE 1:2

SCALE 2:1

Note: Unspecified linear tolerance is ±0.05 Angular tolerance is ± 0°30'

| SURFA<br>TOLER<br>LINEAL | UNLESS OTHERWISE SPECIFIED:<br>DIMENSIONS ARE IN MILLIMETERS<br>SURFACE FINISH:<br>FOLERANCES:<br>LINEAR:<br>ANGULAR: |          | FINISH:      |           | DEBUR AND<br>BREAK SHARP<br>EDGES | बुँक नोट पेपर मिल इस्त्या आइनेट लिनिट शाप REVISION Bank Note Paper Mail India Pvt. Ltd. मैसूर / MYSORE |              |    |  |  |  |
|--------------------------|-----------------------------------------------------------------------------------------------------------------------|----------|--------------|-----------|-----------------------------------|--------------------------------------------------------------------------------------------------------|--------------|----|--|--|--|
|                          | NAME                                                                                                                  | SIGNATUR | E DATE       |           |                                   | TITLE: 06 JUN 2018                                                                                     |              |    |  |  |  |
| DRAWN                    | Stows Per                                                                                                             | (Mgs     | 12/4/1       | P         |                                   |                                                                                                        |              |    |  |  |  |
| CHK,D                    | RADU-A KRIJI                                                                                                          | 2006     | 12418        |           |                                   | आवक सं/Inward No26.  BNPM                                                                              |              |    |  |  |  |
| APPV'D                   |                                                                                                                       | 11:-     | 1.           |           |                                   |                                                                                                        |              |    |  |  |  |
| MFG                      |                                                                                                                       |          |              |           |                                   | Slitting Kn                                                                                            | ife Top      |    |  |  |  |
| Q.A                      |                                                                                                                       |          | (1. 35       | MATERIAL: | SS-ASP23                          | DWG NO.                                                                                                |              | A4 |  |  |  |
|                          |                                                                                                                       |          |              | WEIGHT:   |                                   | SCALE:1:1                                                                                              | SHEET 1 OF 1 |    |  |  |  |
|                          |                                                                                                                       | Ge       | net Total Re |           |                                   | SCALE:1:1 SHEET 1 OF 1                                                                                 |              | A  |  |  |  |