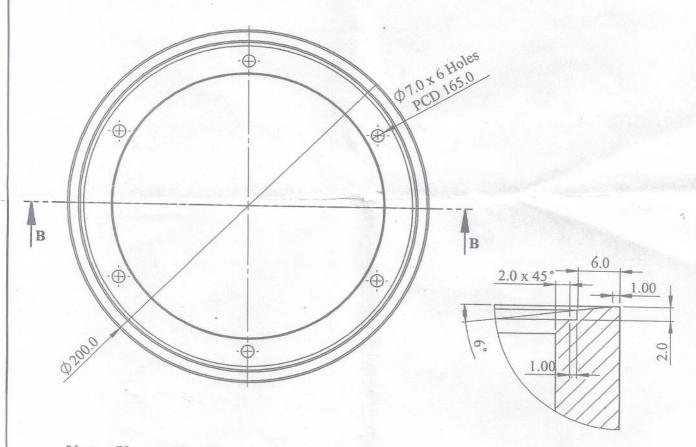

Note: Unspecified linear tolerance is ±0.05 Angular tolerance is ± 0°30'

DETAIL C SCALE 2:1

| UNLESS OTHERWISE SPECIFIED<br>DIMENSIONS ARE IN MILLIMETERS<br>SURFACE FINISH: |                      |           |           |              |                                                                                                                                                                                                                                                                                                                                                                                                                                                                                                                                                                                                                                                                                                                                                                                                                                                                                                                                                                                                                                                                                                                                                                                                                                                                                                                                                                                                                                                                                                                                                                                                                                                                                                                                                                                                                                                                                                                                                                                                                                                                                                                                | DEBUR AND<br>BREAK SHARP | DO NOT SCALE DRAWING                                                                     |                  | REVISION |  |
|--------------------------------------------------------------------------------|----------------------|-----------|-----------|--------------|--------------------------------------------------------------------------------------------------------------------------------------------------------------------------------------------------------------------------------------------------------------------------------------------------------------------------------------------------------------------------------------------------------------------------------------------------------------------------------------------------------------------------------------------------------------------------------------------------------------------------------------------------------------------------------------------------------------------------------------------------------------------------------------------------------------------------------------------------------------------------------------------------------------------------------------------------------------------------------------------------------------------------------------------------------------------------------------------------------------------------------------------------------------------------------------------------------------------------------------------------------------------------------------------------------------------------------------------------------------------------------------------------------------------------------------------------------------------------------------------------------------------------------------------------------------------------------------------------------------------------------------------------------------------------------------------------------------------------------------------------------------------------------------------------------------------------------------------------------------------------------------------------------------------------------------------------------------------------------------------------------------------------------------------------------------------------------------------------------------------------------|--------------------------|------------------------------------------------------------------------------------------|------------------|----------|--|
| TOLERAN<br>LINEAR<br>ANGUL                                                     |                      |           |           |              |                                                                                                                                                                                                                                                                                                                                                                                                                                                                                                                                                                                                                                                                                                                                                                                                                                                                                                                                                                                                                                                                                                                                                                                                                                                                                                                                                                                                                                                                                                                                                                                                                                                                                                                                                                                                                                                                                                                                                                                                                                                                                                                                |                          | नाट पंपर गिल इंडिया प्राइवेट लिग्नि<br>nk Note Paper Mill India Pvt. I<br>मैसूर / MYSORE |                  | 1        |  |
|                                                                                | NAME                 | SIGNATURE | DATE      |              |                                                                                                                                                                                                                                                                                                                                                                                                                                                                                                                                                                                                                                                                                                                                                                                                                                                                                                                                                                                                                                                                                                                                                                                                                                                                                                                                                                                                                                                                                                                                                                                                                                                                                                                                                                                                                                                                                                                                                                                                                                                                                                                                |                          | TITLES O UNI COAD                                                                        |                  |          |  |
|                                                                                | 5 hous an            | m         | 12/2014   |              |                                                                                                                                                                                                                                                                                                                                                                                                                                                                                                                                                                                                                                                                                                                                                                                                                                                                                                                                                                                                                                                                                                                                                                                                                                                                                                                                                                                                                                                                                                                                                                                                                                                                                                                                                                                                                                                                                                                                                                                                                                                                                                                                |                          | TITLE D 6 JUN 2018                                                                       | BNPM             |          |  |
| CHK'D                                                                          | KID TRESHEN HINGE 18 |           | 13/4/18   |              |                                                                                                                                                                                                                                                                                                                                                                                                                                                                                                                                                                                                                                                                                                                                                                                                                                                                                                                                                                                                                                                                                                                                                                                                                                                                                                                                                                                                                                                                                                                                                                                                                                                                                                                                                                                                                                                                                                                                                                                                                                                                                                                                |                          | 04.0                                                                                     |                  |          |  |
| APPV'D                                                                         |                      | 1         |           |              |                                                                                                                                                                                                                                                                                                                                                                                                                                                                                                                                                                                                                                                                                                                                                                                                                                                                                                                                                                                                                                                                                                                                                                                                                                                                                                                                                                                                                                                                                                                                                                                                                                                                                                                                                                                                                                                                                                                                                                                                                                                                                                                                | 1                        | प्रवक सं/Inward NoSlit                                                                   | ting Knife Rott  | om       |  |
| MFG                                                                            |                      |           |           |              |                                                                                                                                                                                                                                                                                                                                                                                                                                                                                                                                                                                                                                                                                                                                                                                                                                                                                                                                                                                                                                                                                                                                                                                                                                                                                                                                                                                                                                                                                                                                                                                                                                                                                                                                                                                                                                                                                                                                                                                                                                                                                                                                |                          | - TO THE COURT                                                                           | ting ixinic butt | OIII     |  |
| Q.A                                                                            |                      | KL        | \$4 4 × A |              | The state of the s |                          |                                                                                          |                  |          |  |
|                                                                                |                      |           |           | MAT<br>(Assu | ERIAL: SS<br>med)                                                                                                                                                                                                                                                                                                                                                                                                                                                                                                                                                                                                                                                                                                                                                                                                                                                                                                                                                                                                                                                                                                                                                                                                                                                                                                                                                                                                                                                                                                                                                                                                                                                                                                                                                                                                                                                                                                                                                                                                                                                                                                              | - ASP23                  | DWG NO.                                                                                  |                  |          |  |
| ,                                                                              |                      |           | 0.00      | WEIGHT       | 1:                                                                                                                                                                                                                                                                                                                                                                                                                                                                                                                                                                                                                                                                                                                                                                                                                                                                                                                                                                                                                                                                                                                                                                                                                                                                                                                                                                                                                                                                                                                                                                                                                                                                                                                                                                                                                                                                                                                                                                                                                                                                                                                             |                          | SCALE:1:1                                                                                | SHEET 1 O        | 2.1      |  |