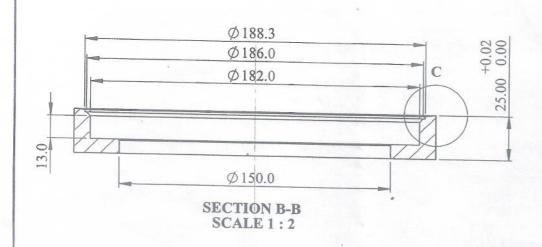

Note: Unspecified linear tolerance is ±0.05 Angular tolerance is ± 0°30'

DETAIL C SCALE 2:1

| UNLESS OTHERWISE SPECIFIED<br>DIMENSIONS ARE IN MILLIMETERS<br>SURFACE FINISH: |                      |           |           |              |                                                                                                                                                                                                                                                                                                                                                                                                                                                                                                                                                                                                                                                                                                                                                                                                                                                                                                                                                                                                                                                                                                                                                                                                                                                                                                                                                                                                                                                                                                                                                                                                                                                                                                                                                                                                                                                                                                                                                                                                                                                                                                                                | DEBUR AND<br>BREAK SHARP | DO NOT SCALE DRAWING                                                                     |                  | REVISION |  |
|--------------------------------------------------------------------------------|----------------------|-----------|-----------|--------------|--------------------------------------------------------------------------------------------------------------------------------------------------------------------------------------------------------------------------------------------------------------------------------------------------------------------------------------------------------------------------------------------------------------------------------------------------------------------------------------------------------------------------------------------------------------------------------------------------------------------------------------------------------------------------------------------------------------------------------------------------------------------------------------------------------------------------------------------------------------------------------------------------------------------------------------------------------------------------------------------------------------------------------------------------------------------------------------------------------------------------------------------------------------------------------------------------------------------------------------------------------------------------------------------------------------------------------------------------------------------------------------------------------------------------------------------------------------------------------------------------------------------------------------------------------------------------------------------------------------------------------------------------------------------------------------------------------------------------------------------------------------------------------------------------------------------------------------------------------------------------------------------------------------------------------------------------------------------------------------------------------------------------------------------------------------------------------------------------------------------------------|--------------------------|------------------------------------------------------------------------------------------|------------------|----------|--|
| TOLERAN<br>LINEAR<br>ANGUL                                                     |                      |           |           |              |                                                                                                                                                                                                                                                                                                                                                                                                                                                                                                                                                                                                                                                                                                                                                                                                                                                                                                                                                                                                                                                                                                                                                                                                                                                                                                                                                                                                                                                                                                                                                                                                                                                                                                                                                                                                                                                                                                                                                                                                                                                                                                                                |                          | नाट पंपर गिल इंडिया प्राइवेट लिग्नि<br>nk Note Paper Mill India Pvt. I<br>मैसूर / MYSORE |                  | 1        |  |
|                                                                                | NAME                 | SIGNATURE | DATE      |              |                                                                                                                                                                                                                                                                                                                                                                                                                                                                                                                                                                                                                                                                                                                                                                                                                                                                                                                                                                                                                                                                                                                                                                                                                                                                                                                                                                                                                                                                                                                                                                                                                                                                                                                                                                                                                                                                                                                                                                                                                                                                                                                                |                          | TITLES O UNI COAD                                                                        |                  |          |  |
|                                                                                | 5 hous an            | m         | 12/2014   |              |                                                                                                                                                                                                                                                                                                                                                                                                                                                                                                                                                                                                                                                                                                                                                                                                                                                                                                                                                                                                                                                                                                                                                                                                                                                                                                                                                                                                                                                                                                                                                                                                                                                                                                                                                                                                                                                                                                                                                                                                                                                                                                                                |                          | TITLE D 6 JUN 2018                                                                       | BNPM             |          |  |
| CHK'D                                                                          | KID TRESHEN HINGE 18 |           | 13/4/18   |              |                                                                                                                                                                                                                                                                                                                                                                                                                                                                                                                                                                                                                                                                                                                                                                                                                                                                                                                                                                                                                                                                                                                                                                                                                                                                                                                                                                                                                                                                                                                                                                                                                                                                                                                                                                                                                                                                                                                                                                                                                                                                                                                                |                          | 04.0                                                                                     |                  |          |  |
| APPV'D                                                                         |                      | 1         |           |              |                                                                                                                                                                                                                                                                                                                                                                                                                                                                                                                                                                                                                                                                                                                                                                                                                                                                                                                                                                                                                                                                                                                                                                                                                                                                                                                                                                                                                                                                                                                                                                                                                                                                                                                                                                                                                                                                                                                                                                                                                                                                                                                                | 1                        | प्रवक सं/Inward NoSlit                                                                   | ting Knife Rott  | om       |  |
| MFG                                                                            |                      |           |           |              |                                                                                                                                                                                                                                                                                                                                                                                                                                                                                                                                                                                                                                                                                                                                                                                                                                                                                                                                                                                                                                                                                                                                                                                                                                                                                                                                                                                                                                                                                                                                                                                                                                                                                                                                                                                                                                                                                                                                                                                                                                                                                                                                |                          | - TO THE COURT                                                                           | ting ixinic butt | OIII     |  |
| Q.A                                                                            |                      | KL        | \$4 4 × A |              | The state of the s |                          |                                                                                          |                  |          |  |
|                                                                                |                      |           |           | MAT<br>(Assu | ERIAL: SS<br>med)                                                                                                                                                                                                                                                                                                                                                                                                                                                                                                                                                                                                                                                                                                                                                                                                                                                                                                                                                                                                                                                                                                                                                                                                                                                                                                                                                                                                                                                                                                                                                                                                                                                                                                                                                                                                                                                                                                                                                                                                                                                                                                              | - ASP23                  | DWG NO.                                                                                  |                  |          |  |
| ,                                                                              |                      |           | 0.00      | WEIGHT       | 1:                                                                                                                                                                                                                                                                                                                                                                                                                                                                                                                                                                                                                                                                                                                                                                                                                                                                                                                                                                                                                                                                                                                                                                                                                                                                                                                                                                                                                                                                                                                                                                                                                                                                                                                                                                                                                                                                                                                                                                                                                                                                                                                             |                          | SCALE:1:1                                                                                | SHEET 1 O        | 2.1      |  |