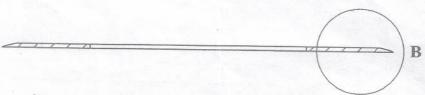

**SECTION A-A** SCALE 1:2

SCALE 2:1

Note: Unspecified linear tolerance is ±0.05 Angular tolerance is ± 0°30'

| SURFA<br>TOLER<br>LINEAL | UNLESS OTHERWISE SPECIFIED:<br>DIMENSIONS ARE IN MILLIMETERS<br>SURFACE FINISH:<br>FOLERANCES:<br>LINEAR:<br>ANGULAR: |          | FINISH:      |           | DEBUR AND<br>BREAK SHARP<br>EDGES | बुँक नोट पेपर मिल इस्त्या आइनेट लिनिट शाप REVISION Bank Note Paper Mail India Pvt. Ltd. मैसूर / MYSORE |              |    |  |  |  |
|--------------------------|-----------------------------------------------------------------------------------------------------------------------|----------|--------------|-----------|-----------------------------------|--------------------------------------------------------------------------------------------------------|--------------|----|--|--|--|
|                          | NAME                                                                                                                  | SIGNATUR | E DATE       |           |                                   | TITLE: 06 JUN 2018                                                                                     |              |    |  |  |  |
| DRAWN                    | Stows Per                                                                                                             | (Mgs     | 12/4/1       | P         |                                   |                                                                                                        |              |    |  |  |  |
| CHK,D                    | RADU-A KRIJI                                                                                                          | 2006     | 12418        |           |                                   | आवक सं/Inward No26.  BNPM                                                                              |              |    |  |  |  |
| APPV'D                   |                                                                                                                       | 11:-     | 1.           |           |                                   |                                                                                                        |              |    |  |  |  |
| MFG                      |                                                                                                                       |          |              |           |                                   | Slitting Kn                                                                                            | ife Top      |    |  |  |  |
| Q.A                      |                                                                                                                       |          | (1. 35       | MATERIAL: | SS-ASP23                          | DWG NO.                                                                                                |              | A4 |  |  |  |
|                          |                                                                                                                       |          |              | WEIGHT:   |                                   | SCALE:1:1                                                                                              | SHEET 1 OF 1 |    |  |  |  |
|                          |                                                                                                                       | Ge       | net Total Re |           |                                   | SCALE:1:1 SHEET 1 OF 1                                                                                 |              | A  |  |  |  |